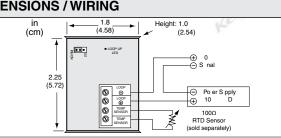

## **DIMENSIONS / WIRING**

T63U

0 to 90% non0condensing 1.8"W x 2.25"L x 1"H (4.6 x 5.7 x 2.54 cm) 0.16 lb (0.09 Kg) CE 1 year

TEMPERATURE

MODEL DESCRIPTION 4-20 mA 1000Ω nickel-iron RTD transmitter **T5U** T63U 4-20 mA 1000Ω nickel RTD transmitter RANGE -20° to 140°F (-29° to 60°C) 2 3 0° to 100°F (-18° to 38°C) 30° to 240°F (-1° to 116°C) 4 XR<sub>†</sub> Special range (see specifications for rangeability limits) T63U 2 Example: T63U-2 transmitter for 1000Ω nickel RTD with range of -20° to 140°F †Indicate at time of order RELATED PRODUCTS Power supply, 120 VAC IN to 24 VAC/24 VDC OUT DCP-1.5-W Power supply, 24 VAC IN to 24 VDC OUT